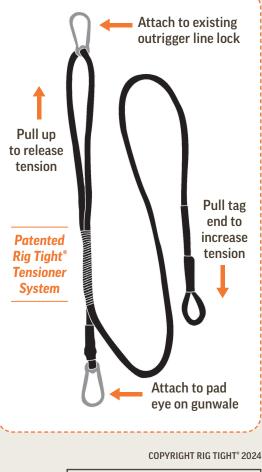

### Adjustable Outrigger Shock Cords

Featuring Patented Rig Tight<sup>®</sup> System

- Adjustable tension control
- Fast hookup, all-in-one system
- Durable UV-resistant polyester braided rope
- Stainless steel marine-grade hardware
- Convenient & easy to use
- Portable, universal application
- No tools required

## INTRODUCING Riggies

Adjustable outrigger shock cords that hook directly to any outrigger line lock and pad eye on gunwale without additional tools or equipment needed.

 Designed to withstand rigorous offshore use. The patented Rig Tight<sup>®</sup> Tensioner System offers a simple, all-in-one solution for adjusting your outrigger lines.

### DIRECTIONS

- Connect Riggies<sup>™</sup> clips to pad eye on gunwale and halyard pulley.
- To tighten, slowly pull tag end down through the bottom of the tensioner.
- To loosen, slowly pull tag end up through the top of the tensioner.