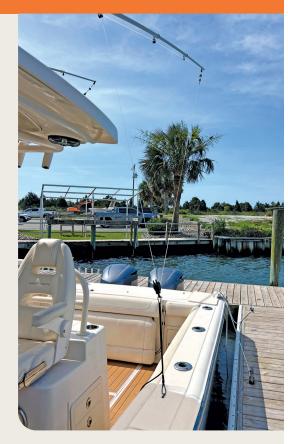

## INTRODUCING Riggies

Adjustable outrigger shock cords that hook directly to any outrigger line lock and pad eye on gunwale without additional tools or equipment needed.

 Designed to withstand rigorous offshore use. The patented Rig Tight<sup>®</sup> Tensioner System offers a simple, all-in-one solution for adjusting your outrigger lines.